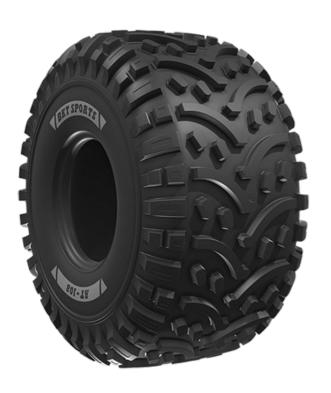

## **Description**

AT 108 is an all-terrain tire suitable for ATVs. Its tread design provides excellent comfort and performance onand-off the road.