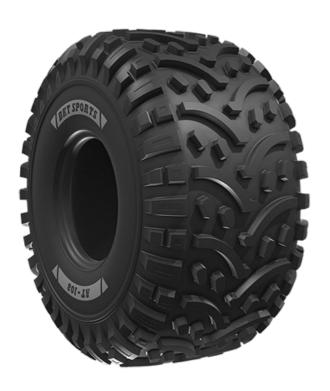

## **Description**

AT 108 is an all-terrain tire suitable for ATVs. Its tread design provides excellent comfort and performance onand-off the road.