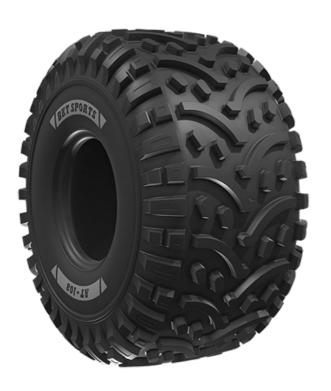

# **Description**

AT 108 is an all-terrain tire suitable for ATVs. Its tread design provides excellent comfort and performance onand-off the road.