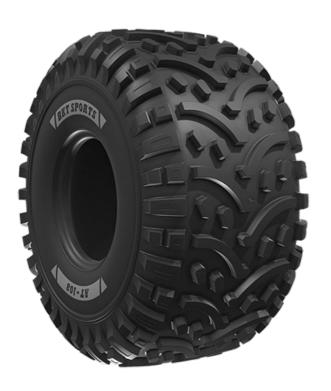

## **Description**

AT 108 is an all-terrain tire suitable for ATVs. Its tread design provides excellent comfort and performance onand-off the road.