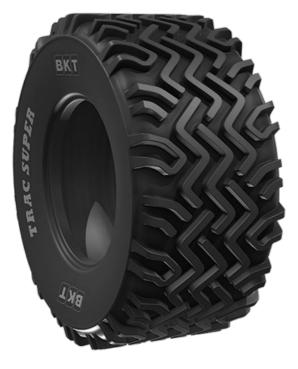

## Description

TRAC SUPER is the first radial tire introduced in BKT's municipality segment. The steel-belted tire structure ensures an excellent smooth drive combined with best traction performance. As a result, it is particularly suitable for applications on large lawn surfaces such as parks and roadsides.